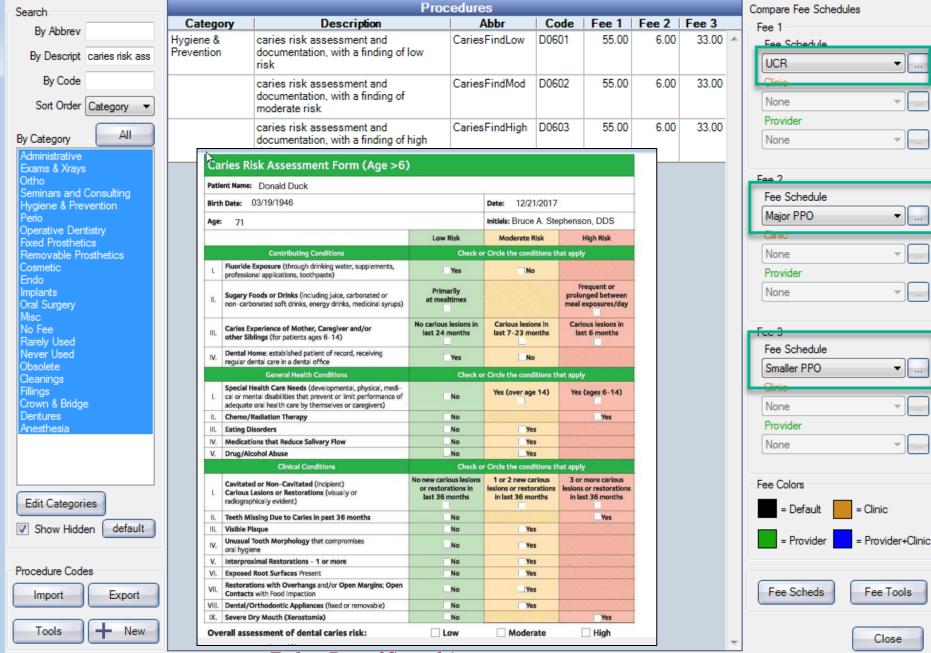

# "OVERLOOKED AND MISUSED CODES" TODAYSDENTALCONSULTING.COM/CODES2018

"The best dental practice management tips from the best dental practice management consultants using the best dental practice management software!"