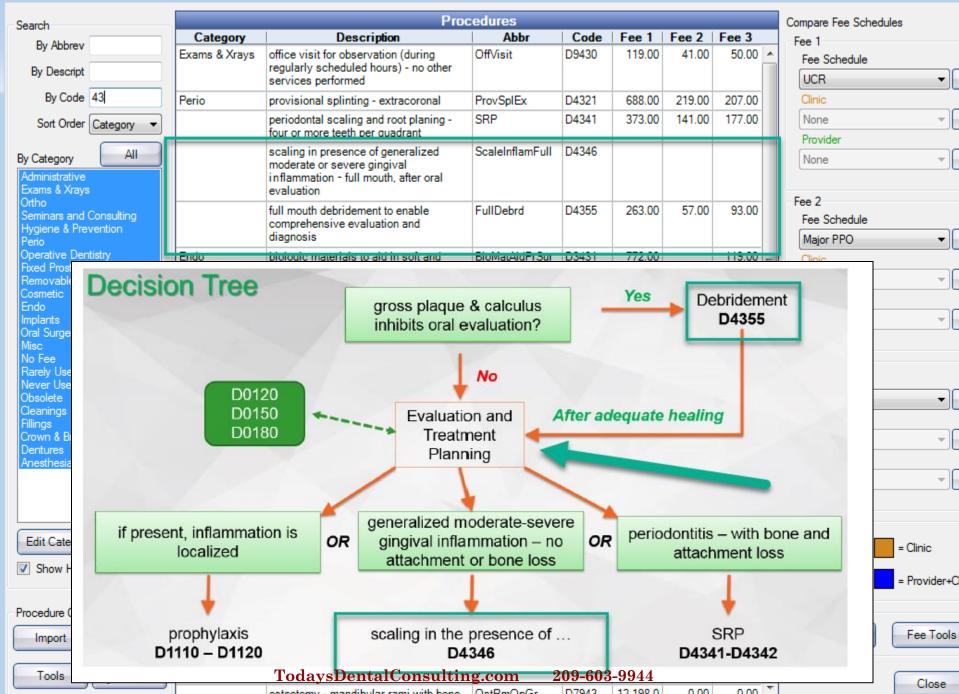

-

Ŧ

Ŧ

Ŧ

= Clinic

= Provider+

Fee Tool

| Search                            |          | Proc                                                                                 | cedures         |         |          |        |         | Compare Fee Schedules |
|-----------------------------------|----------|--------------------------------------------------------------------------------------|-----------------|---------|----------|--------|---------|-----------------------|
| By Abbrev                         | Category | Description                                                                          | Abbr            | Code    | Fee 1    | Fee 2  | Fee 3   | Fee 1                 |
| By Descript                       | Perio    | gingivectomy or gingivoplasty to allow<br>access for restorative procedure, per      | GingivAccess    | D4212   | 411.00   | 210.00 | 58.00 ^ | Fee Schedule          |
| by Descript                       |          | tooth                                                                                |                 |         |          |        |         | UCR                   |
| By Code                           |          | free soft tissue graft procedure                                                     | FrSfTsGrFirst   | D4277   | 1,386.00 | 532.00 | 417.00  | Clinic                |
| Sort Order Category 💌             |          | (including recipient and donor surgical<br>sites) first tooth, implant or edentulous |                 |         |          |        |         | None                  |
|                                   |          | tooth position in graft                                                              |                 |         |          |        |         | Provider              |
| By Category All<br>Administrative |          | free soft tissue graft procedure<br>(including recipient and donor surgical          | FrSfTsGrAdd     | D4278   | 1,084.00 | 399.00 | 211.00  | None                  |
| Exams & Xrays                     |          | sites) each additional contiguous tooth,                                             |                 |         |          |        |         |                       |
| Ortho<br>Seminars and Consulting  |          | implant or edentulous tooth position in<br>same graft site                           |                 |         |          |        |         | Fee 2                 |
| Hygiene & Prevention              |          | provisional splinting - extracoronal                                                 | ProvSpIEx       | D4321   | 688.00   | 219.00 | 207.00  | Fee Schedule          |
| Perio<br>Operative Dentistry      | - F      | periodontal scaling and root planing -                                               | SRP             | D4341   | 373.00   | 141.00 | 177.00  | Major PPO             |
| Fixed Prosthetics                 |          | four or more teeth per quadrant                                                      |                 |         |          |        |         | Clinic                |
| Removable Prosthetics<br>Cosmetic |          | periodontal scaling and root planing -<br>one to three teeth per guadrant            | PerScl1-3       | D4342   | 282.00   | 88.00  | 92.00   | None                  |
| Endo                              | L L      | scaling in presence of generalized                                                   | ScaleInflamFull | 114346  |          |        |         | Provider              |
| Implants<br>Oral Surgery<br>Misc  |          | moderate or severe gingival<br>inflammation - full mouth, after oral                 |                 | Dioto   |          |        |         | None                  |
| No Fee                            |          | evaluation                                                                           |                 |         |          |        |         | Fee 3                 |
| Rarely Used<br>Never Used         | _        | full mouth debridement to enable<br>comprehensive evaluation and                     | FullDebrd       | D4355   | 263.00   | 57.00  | 93.00   | Fee Schedule          |
| Obsolete<br>Cleanings             |          | diagnosis                                                                            |                 |         |          |        |         | Smaller PPO           |
| Fillings                          |          | periodontal maintenance                                                              | PerioMain       | D4910   | 198.00   | 76.00  | 88.00   | Clinic                |
| Crown & Bridge<br>Dentures        |          | gingival irrigation - per quadrant                                                   | GingivIrrQuad   | D4921   | 125.00   |        | 35.00   | None                  |
| Anesthesia                        |          | referral to pedodontist                                                              | pedoref         | pedoref |          |        |         | Provider              |
|                                   |          |                                                                                      |                 |         |          |        |         | None                  |
|                                   |          |                                                                                      |                 |         |          |        |         | Fee Colors            |
| Edit Categories                   |          |                                                                                      |                 |         |          |        |         | = Default = Cl        |
| Show Hidden default               |          |                                                                                      |                 |         |          |        |         | = Provider = Pr       |
| Procedure Codes                   |          |                                                                                      |                 |         |          |        |         |                       |
| Import Export                     |          |                                                                                      |                 |         |          |        |         | Fee Scheds Fe         |
| Tools + New                       |          | TodaysDentalConsulting                                                               | g.com 20        | )9-603- | 9944     |        |         |                       |