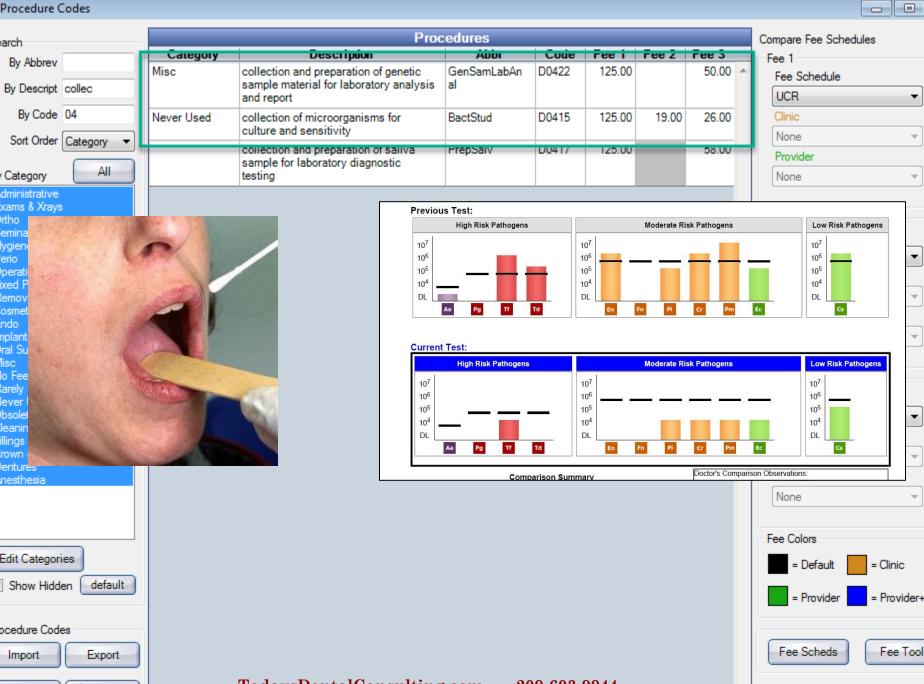

|                                                                              |               |           |            |        |       |     | Fee Scheds Fee Tools             |
| Tool                                       | ls <u>+ N</u> ew |                            | TodaysDentalConsu                                                            |               |           | 9-603-9    |        |       | Ŧ   | Close                            |

- • ×

1.111

By Abbrev

By Category

Ortho

Semina

Hygien

Perio

Operat

Fixed P

Remov

Cosmet

Endo Implant

Oral Su

No Fee

Rarely

Never

Obsolet

Cleanin

Fillings

Crown

Dentures

Anesthesia

Edit Categories

Show Hidden

Procedure Codes

Import

Tools

New

Misc

Administrative Exams & Xrays

By Code 04

Search



TodaysDentalConsulting.com

209-603-9944







Tools

New



TodaysDentalConsulting.com

209-603-9944









•

•

= Clinic

= Provider+

Fee Tools





| Search                  |                      | Pro                                                                                                             | cedures |         |          |          |          | Compare Fee Schedules |
|-------------------------|----------------------|-----------------------------------------------------------------------------------------------------------------|---------|---------|----------|----------|----------|-----------------------|
| By Abbrev               | Calegory             | Description