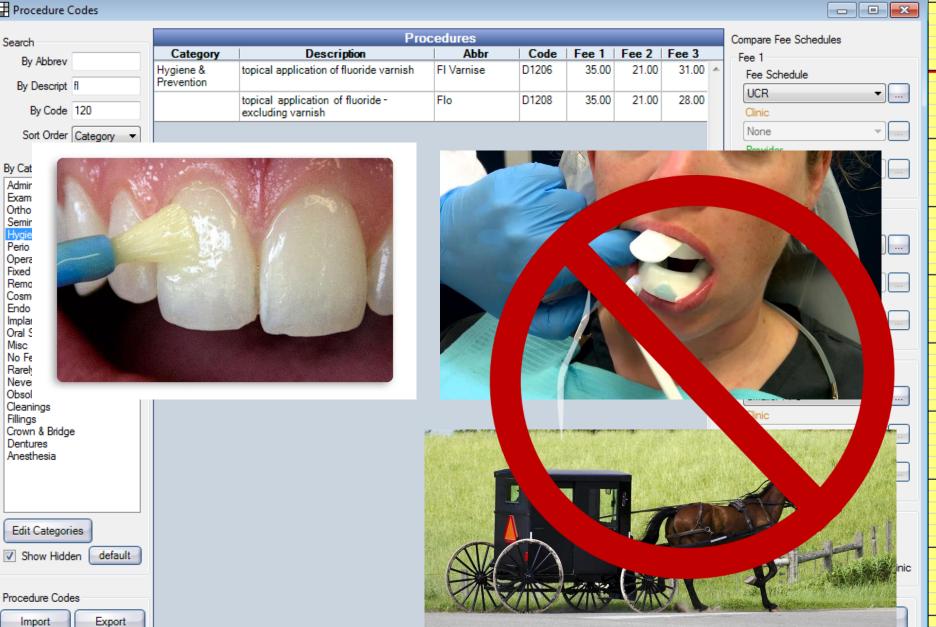

| Search -                                   |                  |                            | Pro                                                                          | cedures       |           |            |        |       |     | Compare Fee Schedules            |
|--------------------------------------------|------------------|----------------------------|------------------------------------------------------------------------------|---------------|-----------|------------|--------|-------|-----|----------------------------------|
|                                            | h.h              | Category                   | Description                                                                  | Abbr          | Code      | Fee 1      | Fee 2  | Fee 3 |     | Fee 1                            |
| - 1                                        | escript fl       | Hygiene &<br>Prevention    | topical application of fluoride varnish                                      | FI Varnise    | D1206     | 35.00      | 21.00  | 31.00 | ^   | Fee Schedule                     |
|                                            |                  |                            | topical application of fluoride -                                            | Flo           | D1208     | 35.00      | 21.00  | 28.00 |     | UCR 👻                            |
| By                                         | Code 120         |                            | excluding varnish                                                            |               |           |            |        |       |     | Clinic                           |
| Sort                                       | 0-d [0 -         |                            |                                                                              |               |           |            |        |       |     | None                             |
|                                            | 12/18/2017       |                            | topical application of fluoride                                              | varnish       | C         | BAS        | 15.00  | ) D12 | 206 |                                  |
| By Cat<br>Admir<br>Exam<br>Ortho           |                  |                            | rnish applied due to increased<br>t be covered by their insurance            |               | ned to ha | ive varnis |        |       |     |                                  |
| Semir<br>Hygie<br>Perio<br>Opera           | 12/27/2017       |                            | caries risk assessment and<br>documentation, with a finding<br>moderate risk | ) of          | С         | BAS        | 12.00  | ) D06 | 602 |                                  |
| Fixed<br>Remo                              |                  |                            | aries Risk: Patient exhibits on<br>I caries; application of fluoride         |               |           |            | rs for |       |     |                                  |
| Cosm -<br>Endo                             | 12/27/2017       |                            | topical application of fluoride                                              |               |           | BAS        | 25.00  | ) D12 | 206 |                                  |
| Implar<br>Oral S<br>Misc<br>No Fe<br>Rareh |                  |                            | rnish applied due to increased<br>t be covered by their insurance            |               | ned to ha | ive varnis |        |       |     |                                  |
| Neve                                       | 12/27/2017       |                            | Pt declined fl varnish                                                       |               |           | BAS        | 0.00   | ) No  | FI  |                                  |
| Obsol<br>Cleanin<br>Fillings               |                  | Fluoride va<br>declined by | rnish application recommender<br>patient.                                    | d to help red | uce futur | e caries   | but    |       |     |                                  |
| Crown a                                    |                  |                            |                                                                              |               |           |            |        |       |     | None                             |
| Anesthe                                    |                  |                            |                                                                              |               |           |            |        |       |     | Provider                         |
|                                            |                  |                            |                                                                              |               |           |            |        |       |     | None 👻 📖                         |
|                                            |                  |                            |                                                                              |               |           |            |        |       |     |                                  |
| Edit Ca                                    | ategories        |                            | "This may not                                                                |               |           | d by       |        |       |     | Fee Colors<br>= Default = Clinic |
| Show                                       | w Hidden default |                            | your ins                                                                     | suranc        | e"        |            |        |       |     | = Provider = Provider+Clinic     |
| Procedur<br>Impo                           | ort Export       |                            |                                                                              |               |           |            |        |       |     | Fee Scheds Fee Tools             |
| Tool                                       | ls <u>+ N</u> ew |                            | TodaysDentalConsu                                                            |               |           | 9-603-9    |        |       | Ŧ   | Close                            |