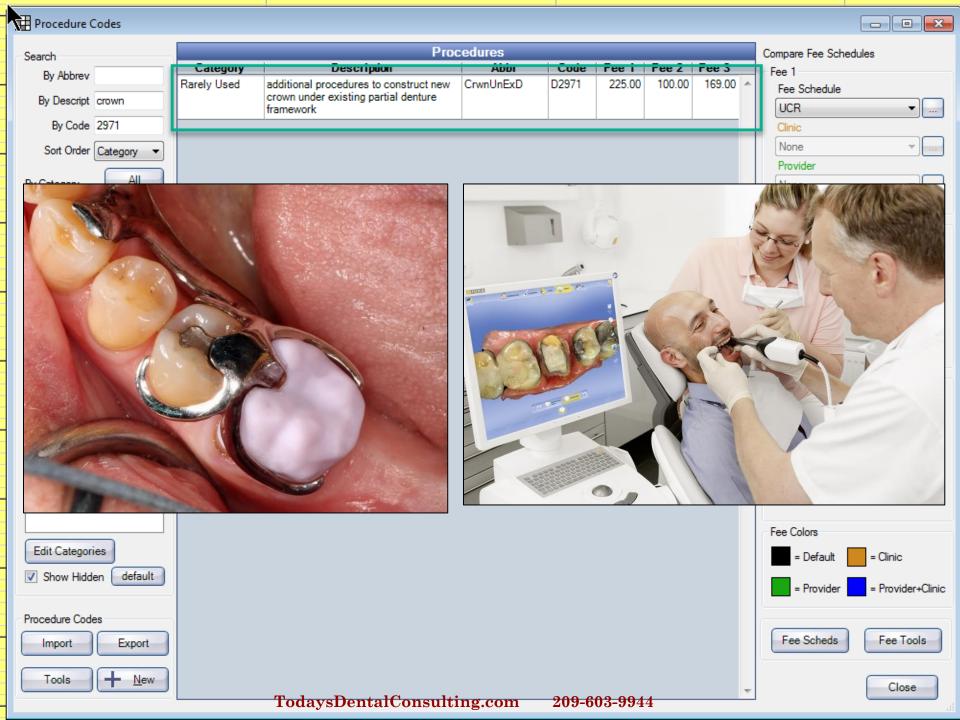

# "OVERLOOKED AND MISUSED CODES" TODAY'S DENTAL CONSULTING TODAYSDENTALCONSULTING.COM 209-603-9944

"The best dental practice management tips from the best dental practice management consultants using the best dental practice management software!"