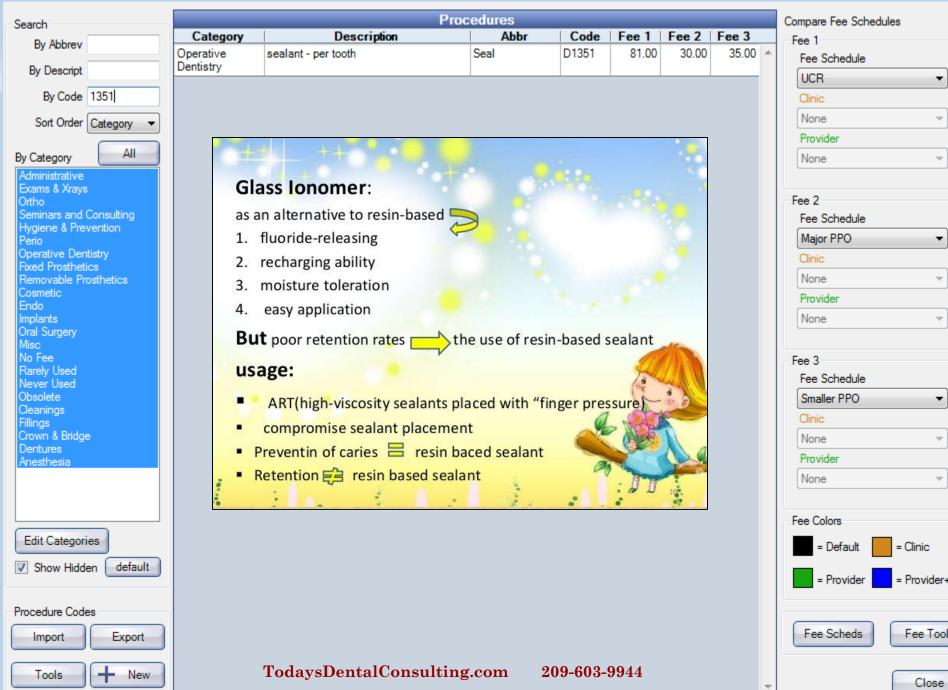

# "OVERLOOKED AND MISUSED CODES" TODAY'S DENTAL CONSULTING TODAYSDENTALCONSULTING.COM 209-603-9944

"The best dental practice management tips from the best dental practice management consultants using the best dental practice management software!"