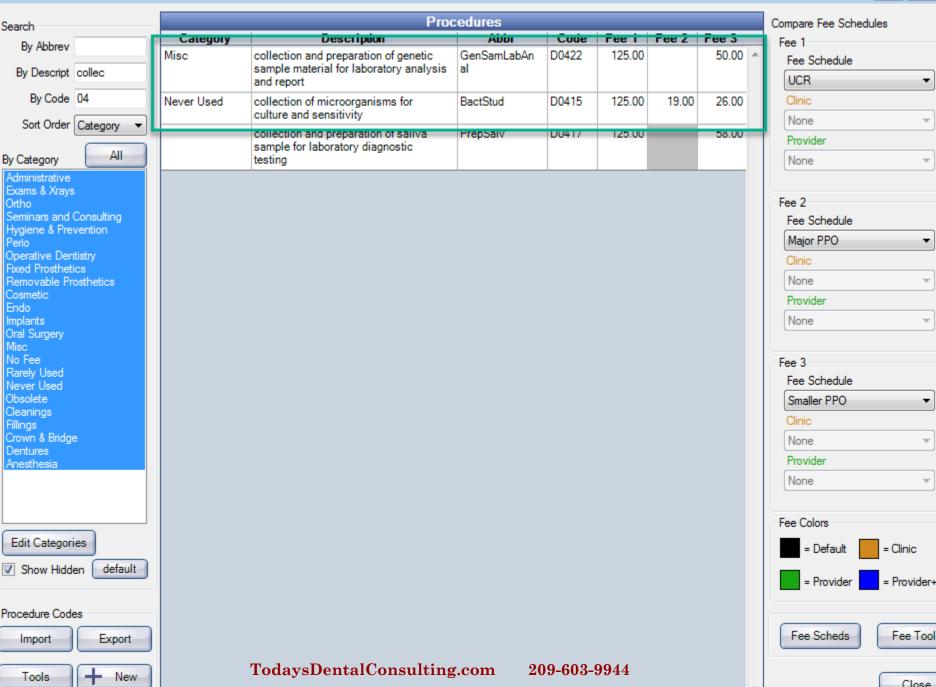

Linda Piccinini, RDA I TodaysDentalConsulting.com

Bruce Stephenson, DDS, FAGD n 209-603-9944

| Search                                             |                         | Pro                                                                             | cedures                   |                 |                 |        |        | Compare Fee Schedules        |
|----------------------------------------------------|-------------------------|---------------------------------------------------------------------------------|---------------------------|-----------------|-----------------|--------|--------|------------------------------|
| By Abbrev                                          | Category                | Description                                                                     | Abbr                      |                 | Fee 1           | Fee 2  | Fee 3  | Fee 1                        |
|                                                    | Hygiene &<br>Prevention | Anti-cavity toothpaste (1.1% Sodium<br>Flouride)                                | Clinpro                   | Clinpro<br>5000 | 21.00           | 13.00  | -      | Fee Schedule                 |
| By Code                                            |                         | caries risk assessment and<br>documentation, with a finding of low<br>risk      | CariesFindLow             | D0601           | 55.00           | 6.00   | 33.00  | UCR                          |
| Sort Order Category  All                           |                         | caries risk assessment and<br>documentation, with a finding of<br>moderate risk | CariesFindMod             | D0602           | 55.00           | 6.00   | 33.00  | Provider                     |
| ministrative<br>ams & Xrays<br>tho                 |                         | caries risk assessment and<br>documentation, with a finding of high             | CariesFindHigh            | D0603           | 55.00           | 6.00   | 33.00  | Fee 2                        |
| ninars and Consulting                              |                         | prophylaxis - adult                                                             | ProAd                     | D1110           | 133.00          | 57.00  | 73.00  | Fee Schedule                 |
|                                                    |                         | topical application of fluoride varnieb                                         | ELVarning                 | D1206           | 62.00           | 21.00  | 21.00  | Major PPO 👻                  |
| tive Dentistry<br>Prosthetics<br>vable Prosthetics |                         | interim caries arresting medicament<br>application                              | SDF                       | D1354           |                 |        |        | Clinic<br>None               |
| etic                                               |                         | Flouride trays                                                                  |                           | d5986.1         | 341.00          | 303.00 | 360.00 | Provider                     |
| ints<br>Surgery                                    |                         | application of desensitizing<br>medicament                                      | desens                    | D9910           | 93.00           | 22.00  | 36.00  | None v                       |
|                                                    |                         | fabrication of athletic mouthguard                                              | FabAthMgd                 | D9941           | 401.00          | 122.00 | 153.00 |                              |
| lsed                                               |                         | MI Paste Dispensed                                                              | MI-Paste                  | MIPaste         | 25.00           | 22.00  |        | Fee 3                        |
| sed                                                |                         | Pt declined fl varnish                                                          | pt declined fl<br>varnish | NoFI            |                 |        |        | Fee Schedule<br>Smaller PPO  |
| s                                                  |                         | Chlorhexidine Rinse                                                             |                           | periorins       | 24.00           | 21.00  |        | Climic                       |
| Bridge                                             |                         | PreviDent 5000 Plus                                                             |                           | Previ           | 21.00           | 19.00  | 11.00  | None                         |
|                                                    |                         | Take Home Fluoride, 1.1 NaF gel                                                 |                           | THF             | 18.00           | 16.00  |        | Provider                     |
| esthesia –                                         |                         |                                                                                 |                           |                 |                 |        |        | None -                       |
| it Categories<br>Show Hidden default               |                         |                                                                                 |                           |                 |                 |        |        | = Default = Clinic           |
|                                                    |                         |                                                                                 |                           |                 |                 |        |        | = Provider = Provider+Clinic |
| Import Export                                      |                         |                                                                                 |                           |                 |                 |        |        | Fee Scheds Fee Tools         |
| Tools + New                                        |                         |                                                                                 |                           |                 |                 |        |        | Close                        |
|                                                    |                         | TodaysDentalConsult                                                             | ing.com                   | 209-6           | <b>603-99</b> 4 | 14     |        |                              |